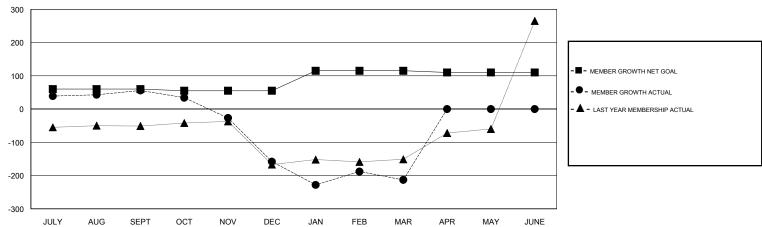

## GOALS AND ACTUAL MEMBERS CUMULATIVE

| DROPPED CLUBS: 7  DROPPED MEMBERS |     | 28 CLUBS OF 57 ADDED 1 OR MORE<br>NEW MEMBERS | GENDER DISTRIBUTION  MALE 1,155 (51.93%)  FEMALE 1,069 (48.07%)  Women Percentage Fiscal Year Goal: 40% |     |
|-----------------------------------|-----|-----------------------------------------------|---------------------------------------------------------------------------------------------------------|-----|
| DECEASED                          | 18  | CHCK HEDE FOR CHMILLATIVE                     | TOTAL FAMILY UNIT MEMBERS                                                                               | 983 |
| CLUB CANCELLED                    | 143 | CLICK HERE FOR CUMULATIVE  MEMBERSHIP DATA    |                                                                                                         |     |
| OTHER                             | 292 |                                               | FAMILY MEMBERS PAYING HALF DUES                                                                         | 577 |
| TOTAL                             | 453 |                                               |                                                                                                         |     |

## **LOCATION PHILIPPINES**

**GMT CA** 

|               | Club          | s         |               | Members               |                           |                         |                                              |
|---------------|---------------|-----------|---------------|-----------------------|---------------------------|-------------------------|----------------------------------------------|
|               | RESULTS FOR   | 2018-2019 |               | RESULTS FOR 2018-2019 |                           |                         |                                              |
| QUARTER       | NEW CLUB GOAL | NEW CLUBS | DROPPED CLUBS | QUARTER               | MEMBER GROWTH NET<br>GOAL | MEMBER GROWTH<br>ACTUAL | DROPPED MEMBERS ACTUAL (including transfers) |
| JULY/AUG/SEPT | 1             | 0         | 0             | JULY/AUG/SEPT         | 60                        | 117                     | 60                                           |
| OCT/NOV/DEC   | 1             | 0         | 2             | OCT/NOV/DEC           | -5                        | 36                      | 241                                          |
| JAN/FEB/MAR   | 1             | 0         | 5             | JAN/FEB/MAR           | 60                        | 155                     | 152                                          |
| APR/MAY/JUNE  | 1             | 0         | 0             | APR/MAY/JUNE          | -5                        | 0                       | 0                                            |