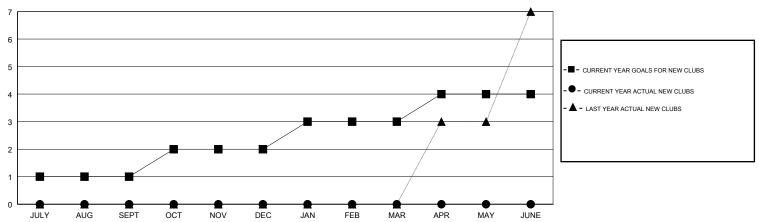

### GOALS AND ACTUAL NEW CLUBS CUMULATIVE

## **LOCATION PHILIPPINES**

**GMT CA** 

|               | Club          | s         |               | Members               |                           |                         |                                              |
|---------------|---------------|-----------|---------------|-----------------------|---------------------------|-------------------------|----------------------------------------------|
|               | RESULTS FOR   | 2018-2019 |               | RESULTS FOR 2018-2019 |                           |                         |                                              |
| QUARTER       | NEW CLUB GOAL | NEW CLUBS | DROPPED CLUBS | QUARTER               | MEMBER GROWTH NET<br>GOAL | MEMBER GROWTH<br>ACTUAL | DROPPED MEMBERS ACTUAL (including transfers) |
| JULY/AUG/SEPT | 1             | 0         | 0             | JULY/AUG/SEPT         | 60                        | 117                     | 60                                           |
| OCT/NOV/DEC   | 1             | 0         | 2             | OCT/NOV/DEC           | -5                        | 36                      | 241                                          |
| JAN/FEB/MAR   | 1             | 0         | 5             | JAN/FEB/MAR           | 60                        | 155                     | 152                                          |
| APR/MAY/JUNE  | 1             | 0         | 0             | APR/MAY/JUNE          | -5                        | 0                       | 0                                            |